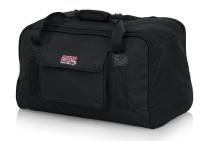

## Speaker Tote Bag; 10"

**UPC** 716408543369

**MODEL** GPA-TOTE10

**COLOR** Black

WEIGHT -

HINGES -

WHEELS -

ATA RATED -

**LOCKABLE** No

**HANDLES** Nylon Carry

Handles

**LATCHES** Zipper

WATER - RESISTANCE

## **FEATURES**

Designed to fit most popular 10î speaker cabinets including QSC K10, Turbosound iQ10, and Yamaha DRX10

Rugged water resistant polyester construction

360 degree protective, padded interior with soft lining

Width:

Exterior Height: -

Weight:

Dual zipper design opens top of bag for easy loading and unloading

Secure-wrap, reinforced dual handles and straps distribute weight of the speaker and reduce wear on the bag

Large exterior storage pocket for cables and accessories